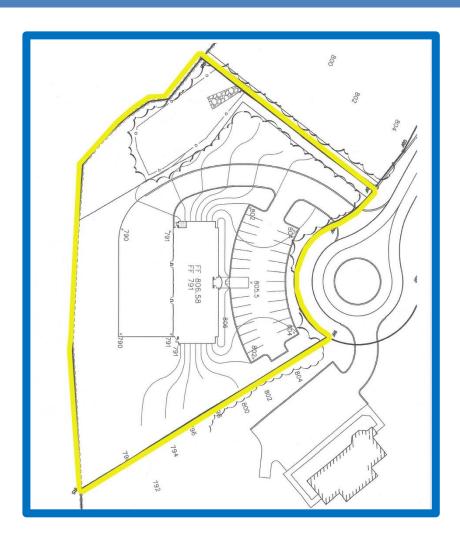

# PRICED TO SELL!!!!! \$40,000



1.5 +/- Acres
Corporate Drive,
Belmont



\*Last lot available in first class Commercial Office Park

\*Several conceptual designs available for review to determine fit

\*Assessed at \$87,900



## **EXISTING CONDITIONS**



### **GOOGLE MAP**



NOTICE: The information provided herein is believed to be accurate, but Weeks Commercial, its salespersons and employees do not warrant or guarantee its accuracy in case of error or mistake. Therefore, it is recommended that all information be verified, and that the professional advice of an attorney and/or an accountant be sought before executing any contractual agreement.

#### **PERMITTED USES**

Town of Belmont

ARTICLE 5

#### ARTICLE 5. - TABLE 1 Zoning District Regulations Table of Permitted Uses

|